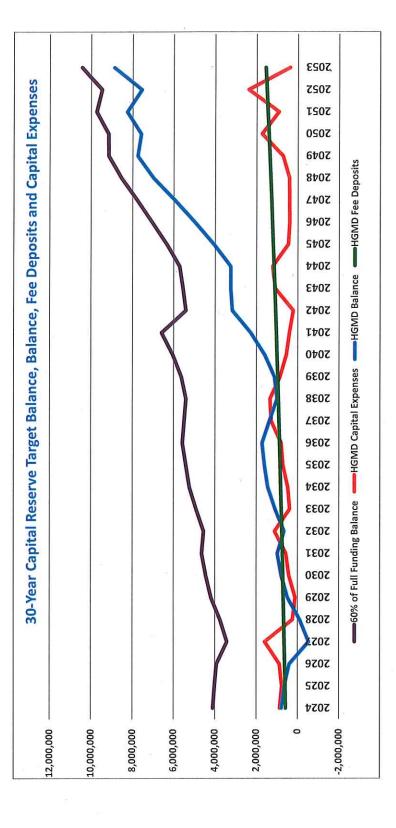

### Capital Expenditures

- All recommended expenditures were reviewed and carefully inspected by the departments & management to determine if labor was required, could be deferred, and or repaired/maintained rather than replaced.
- The number of projects, timing, and the ability to complete all projects within the calendar year was also a consideration when building the recommended list. As was in previous years, Our goal in 2024 will be to complete all projects and not carry over into 2025. (We do know there might be extenuating circumstances that may impede this goal, but these will be the exception and not the rule.)
  - o HGA New Projects 2024 \$7.7mm
    - Parking Structure Maint \$2.5mm
    - Roof Replacement (4 Blds) \$2.1mm
    - Concrete/Handrails \$250K
  - o HGMD New Projects 2024 \$654K
    - RV Lot Fence \$110K
    - Rough Mower \$120K
    - Update Pump Sation \$120K