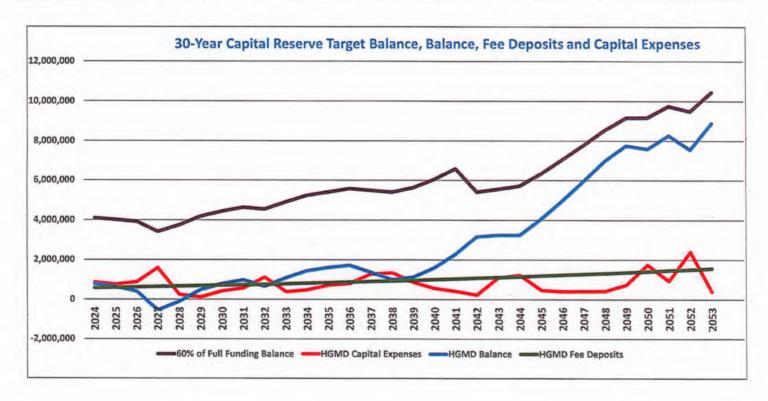

2023 Estimated    | \$799,028      | \$557,120      | \$19.81                      | \$576,619     | Est. 2024 Base Deposit  |
| Earnings Rate        | 3.00%  | Success Ratios           | 11.3%          | 130.8%         | \$0.00                       | \$0           | Deposit Adjustment      |
| Base Rate            | 1.50%  | Years Low Balance        | 2 < Zero       | 2 < \$250,000  | 2024                         | 2022          | Year Start and Year End |
| High Rate            | 2.00%  |                          | 4 < \$500,000  |                | Minimum Capital Project Cost |               | \$5,000                 |
| Split at             | 150%   | Transfer to Capital Fund | No             | \$0            | Target Full Funding          | Balance Share | 60%                     |



# **HGMD Capital Reserve Expenditures**

| Category                       |       | 2024    | 2025    | 2026    | 2027      | 2028    |
|--------------------------------|-------|---------|---------|---------|-----------|---------|
| Asphalt R&R                    |       | -       | -       | -       | 185,038   |         |
| Sealcoat                       |       | 37,956  | 132,976 | 165,765 | 101,991   | -       |
| Exterior                       |       | 110,633 | 17,210  | -       | -         |         |
| Club Flooring                  |       | 22,000  | 123,798 | -       | 13,524    |         |
| Club HVAC                      |       | -       | 19,650  | -       | 514,599   |         |
| Club Exterior                  |       | -       | -       | -       | -         | - 8-